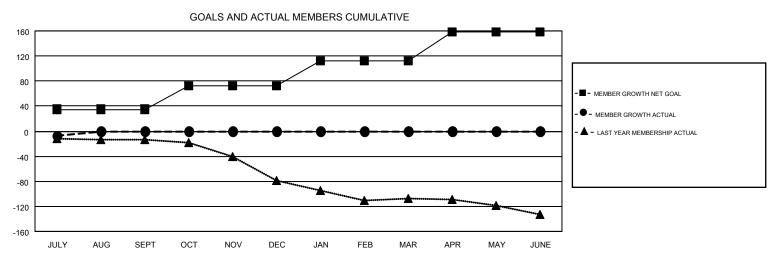

## GMT MONTHLY MEMBERSHIP PROGRESS REPORT

Results as of: 7/31/2019

**LOCATION: NEBRASKA** 

Multiple District 38

**OPEN** 

GMT CA 1

| OWT. OF ER    |               |             |               |                       |                           |                         | GWT CA 1                                     |  |
|---------------|---------------|-------------|---------------|-----------------------|---------------------------|-------------------------|----------------------------------------------|--|
| Clubs         |               |             |               | Members               |                           |                         |                                              |  |
|               | RESULTS FOR   | R 2019-2020 |               | RESULTS FOR 2019-2020 |                           |                         |                                              |  |
| QUARTER       | NEW CLUB GOAL | NEW CLUBS   | DROPPED CLUBS | QUARTER               | MEMBER GROWTH NET<br>GOAL | MEMBER GROWTH<br>ACTUAL | DROPPED MEMBERS ACTUAL (including transfers) |  |
| JULY/AUG/SEPT | 0             | 0           | 0             | JULY/AUG/SEPT         | 35                        | 14                      | 19                                           |  |
| OCT/NOV/DEC   | 1             | 0           | 0             | OCT/NOV/DEC           | 37                        | 0                       | 0                                            |  |
| JAN/FEB/MAR   | 2             | 0           | 0             | JAN/FEB/MAR           | 40                        | 0                       | 0                                            |  |
| APR/MAY/JUNE  | 0             | 0           | 0             | APR/MAY/JUNE          | 46                        | 0                       | 0                                            |  |