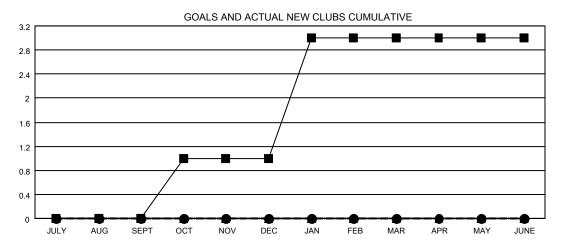

## GMT MONTHLY MEMBERSHIP PROGRESS REPORT

Results as of: 7/31/2019

**LOCATION: NEBRASKA** 

Multiple District 38

**OPEN** 

GMT CA 1

| OWT. OF ER    |               |             |               |                       |                           |                         | GWT CA 1                                     |  |
|---------------|---------------|-------------|---------------|-----------------------|---------------------------|-------------------------|----------------------------------------------|--|
| Clubs         |               |             |               | Members               |                           |                         |                                              |  |
|               | RESULTS FOR   | R 2019-2020 |               | RESULTS FOR 2019-2020 |                           |                         |                                              |  |
| QUARTER       | NEW CLUB GOAL | NEW CLUBS   | DROPPED CLUBS | QUARTER               | MEMBER GROWTH NET<br>GOAL | MEMBER GROWTH<br>ACTUAL | DROPPED MEMBERS ACTUAL (including transfers) |  |
| JULY/AUG/SEPT | 0             | 0           | 0             | JULY/AUG/SEPT         | 35                        | 14                      | 19                                           |  |
| OCT/NOV/DEC   | 1             | 0           | 0             | OCT/NOV/DEC           | 37                        | 0                       | 0                                            |  |
| JAN/FEB/MAR   | 2             | 0           | 0             | JAN/FEB/MAR           | 40                        | 0                       | 0                                            |  |
| APR/MAY/JUNE  | 0             | 0           | 0             | APR/MAY/JUNE          | 46                        | 0                       | 0                                            |  |